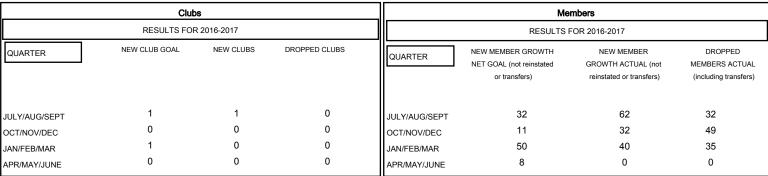

# MONTHLY MEMBERSHIP PROGRESS REPORT

### District 201C2

Results as of: 3/31/2017

# GMT: WAYNE OAKES LOCATION AUSTRALIA GMT CA



#### GOALS AND ACTUAL NEW CLUBS CUMULATIVE



#### GOALS AND ACTUAL MEMBERS CUMULATIVE



| JULY                                                                              | AUG         | SEPT | OCT                       | NOV | DEC                                           | JAN | FEB | MAR  | APR                             | MAY | JUNE                |     |                |     |
|-----------------------------------------------------------------------------------|-------------|------|---------------------------|-----|-----------------------------------------------|-----|-----|------|---------------------------------|-----|---------------------|-----|----------------|-----|
| DROPPED CLUBS: 0                                                                  |             |      |