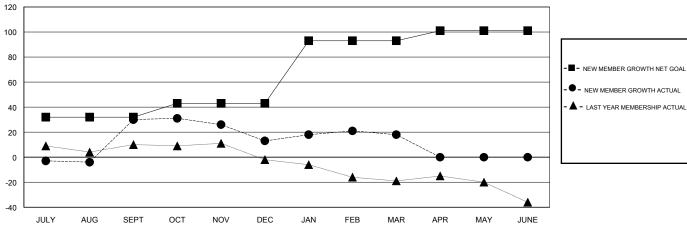

#### GOALS AND ACTUAL MEMBERS CUMULATIVE

| JULY                                                                              | AUG         | SEPT | OCT                       | NOV | DEC                                           | JAN | FEB | MAR  | APR                             | MAY | JUNE                |     |                |     |
|-----------------------------------------------------------------------------------|-------------|------|---------------------------|-----|-----------------------------------------------|-----|-----|------|---------------------------------|-----|---------------------|-----|----------------|-----|
| DROPPED CLUBS: 0                                                                  |             |      |                           |     | 41 CLUBS OF 62 ADDED 1 OR MORE<br>NEW MEMBERS |     |     |      |                                 | GI  | GENDER DISTRIBUTION |     |                |     |
|                                                                                   |             |      |                           |     |                                               |     |     |      |                                 | М   | ALE                 |     | 1,127 (72.52%) |     |
|                                                                                   |             |      |                           |     |                                               |     |     |      |                                 | F   | EMALE               |     | 427 (27.48%)   |     |
| DROPPED MEM                                                                       | <u>BERS</u> |      |                           |     |                                               |     |     |      |                                 |     |                     |     |                |     |
| DECEASED         17           CLUB CANCELLED         0           OTHER         99 |             |      | CLICK HERE FOR CUMULATIVE |     |                                               |     |     | TOTA | TOTAL FAMILY UNIT MEMBERS       |     |                     | 254 |                |     |
|                                                                                   |             |      |                           | 0   | MEMBERS                                       |     |     |      |                                 |     |                     |     | =              | 129 |
|                                                                                   |             |      |                           |     |                                               |     |     | ll l | FAMILY MEMBERS PAYING HALF DUES |     |                     | 129 |                |     |
| TOTAL                                                                             |             |      | 11                        | 6   |                                               |     |     |      |                                 |     |                     |     |                |     |